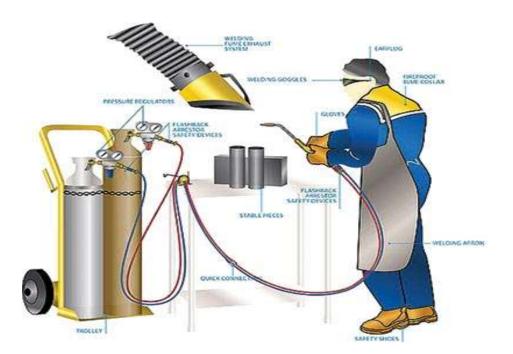

### **GAS CUTTING SAFETY**

**Gas cutting** operations should never be undertaken in a confined space without proper ventilation. Suitable fire extinguishing apparatus should be always kept at hand. In case of low pressure plant using an acetylene generator, fire buckets of dry sand should be made available.