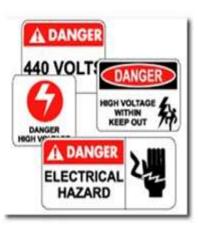

### **ELECTRICAL HAZARD**

An electrical hazard is a dangerous conditior

where a worker can or does make electrical

contact with 'live' elements

(parts that are normally energized) or items that may have become energized due to some type of failure.

#### Electrical Safety Precautions