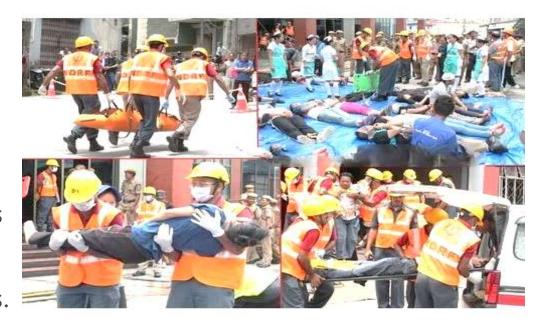

### WHAT IS MOCK DRILL?

The mock drill is a simulated exercise or practice run that imitates a real-time emergency, preparing the individuals & organization to evaluate the potential weakness, improving the response time and readiness to handle \_emergency crises during fires, hazardous chemical release, medical emergencies and natural disasters.