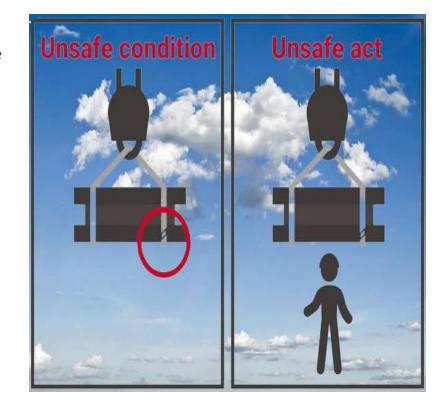

### WHAT IS UNSAFE BEHAVIOR ?

**Unsafe Behaviors :-** These are dangerous acts that often result in injuries and can be identified with common sense and experience. When actions are highly probable to result in a negative outcome (i.e., injury) with high severity potential, we view these as unsafe.

### WHAT IS UNSAFE CONDITION ?

**Unsafe Condition :-** A condition in the work place that is likely to cause property damage or injury.

For example:- Defective tools, equipment, or supplies. Inadequate supports or guards.