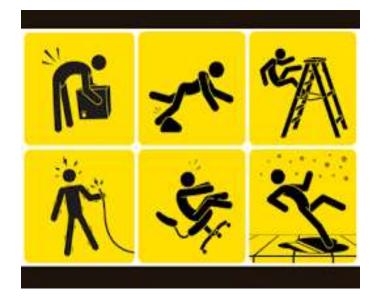

### WHAT IS OBSERVATION ?

Safety observation is a systematic process that follows an organized checklist. The checklist is designed depending on the nature of the task being observed. Since observation involves both safe and unsafe behaviors, the checklist should contain all possible conditions in that particular task.

### WHAT IS UNSAFE BEHAVIOR ?

**Unsafe Behaviors :-** These are dangerous acts that often result in injuries and can be identified with common sense and experience. When actions are highly probable to result in a negative outcome (i.e., injury) with high severity potential, we view these as unsafe.

### WHAT IS UNSAFE CONDITION ?

**Unsafe Condition :-** A condition in the work place that is likely to cause property damage or injury.

For example:- Defective tools, equipment, or supplies. Inadequate supports or guards.