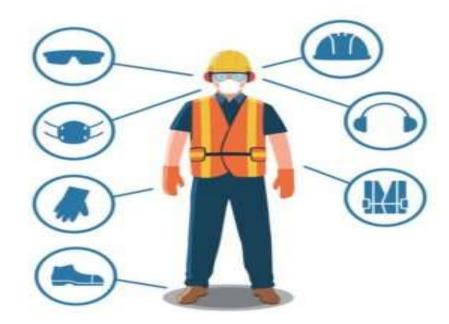

### WHAT IS THE PPE USED FOR ?

#### Personal protective equipment or PPE is equipment used to prevent or minimize exposure to hazards such as:

- Biological hazards.
- Chemical hazards.
- Radiological hazards.
- Industrial hazards.