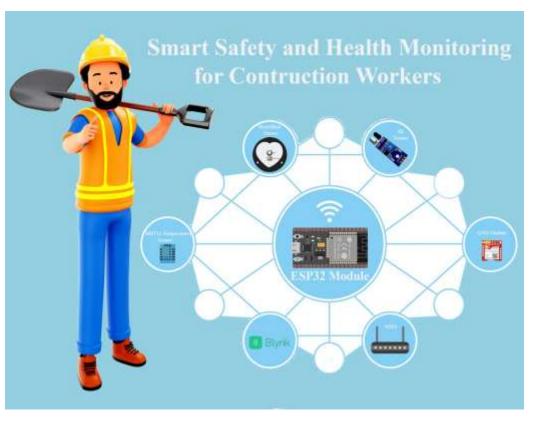

### WHAT IS SAFETY AND HEALTH MONITORING ?

 Safety monitoring is a proactive strategy aimed at preventing accidents and occupational ill health by identifying deficiencies in procedures, whether management procedures, work practices, systems of work, compliance with legal requirements or emergency and personal protection arrangements.