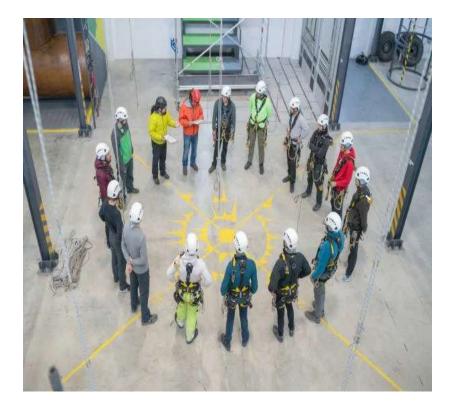

### WHAT IS TBT (TOOLBOX TALK) ?

• Toolbox talk (TBT) is a critical tool, which helps everyone understand the job they are involved with to better execute it in a safe manner. Tool Box Talks should be done before any job commences following a documented risk assessments.

### WHAT IS A SAFETY INDUCTION?

 A safety induction is conducted to welcome new employees to the company and prepare them for their new role. It ensures workers are fully informed about the organization and are aware of their work and responsibilities, along with the risks and hazards that may come with their job.