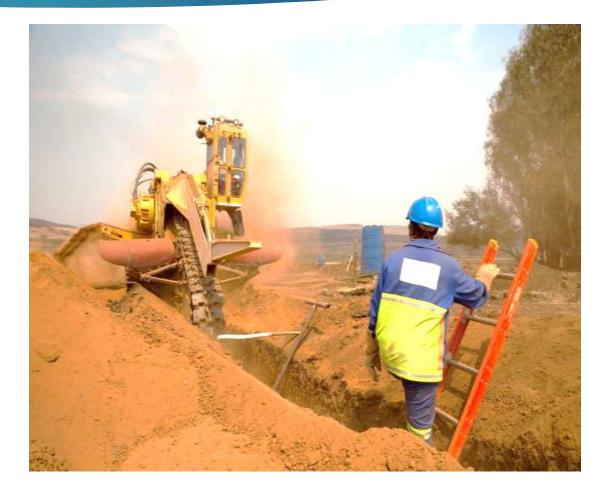

### WHAT PRECAUTION REQUIRED FOR EXCAVATION ?

Excavations shall have at least one ladder per 15 m of length in case of heavy hazardous work and per 30 m of length in case of less hazardous works. Every part of a trench, in public areas, fences, guards or barricades shall be provided to prevent any accidents.